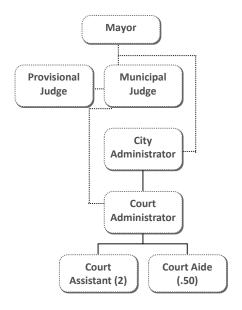

# **Organization Chart**

# **Municipal Court**

DepartmentNo.ProgramNo.Program ManagerMunicipal Court70Municipal Court001Municipal Judge

### Municipal Court

The court is the judicial branch of city government. The Judge is appointed to a four-year term by the Mayor with the consent of the City Council. Traffic violations and other ordinance violations are tried by the court. The Judge serves on a part-time basis.